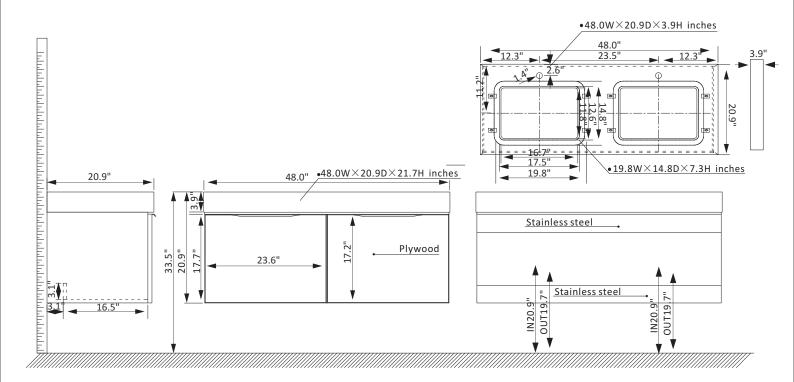

## Vinnova Alicante Vanity Collection 701448M-CB-SMB-NM

## **Features**

Rugged stainless-steel cabinet construction with solid wood surface.

Available in Classic Blue or Elegant Grey finish to complement your décor.

Snow mountain-white stone top with beautiful natural veining.

2 soft-close, Superior quality hardware with large capacity wall with guardrail drawers to hold towels and toiletries.

Brushed gold-finish hardware lends a touch of style and opulence.

White rectangular ceramic undermount sink with overflow included.

Pre-drilled and designed for easy plumbing and faucet installation.

\* Does not include faucet, drain assembly, P-trap or backsplash